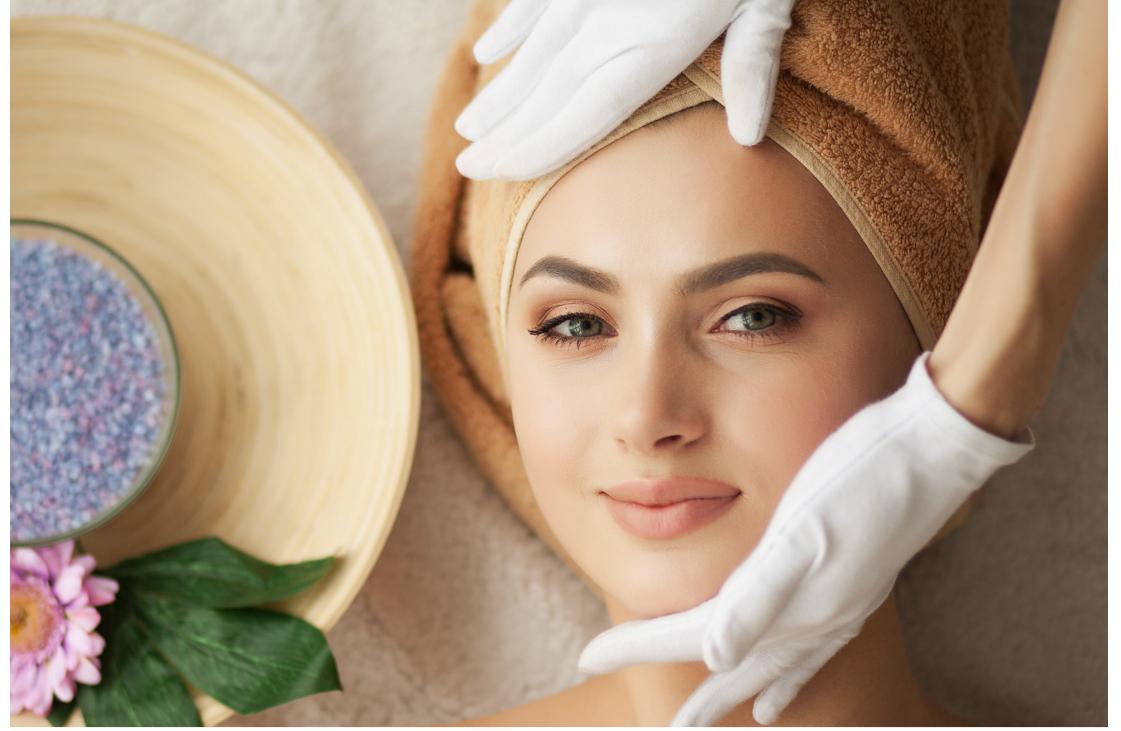

#### Massage Therapy

- · Massage allows your muscles to relax and improves blood flow to the brain.
- If the body is stressed, a massage can reduce tension and motivate deep relaxation.
- Regular massage sessions may ease chronic pain, speed recovery from many sports injuries, supple your muscles, and improve concentration.