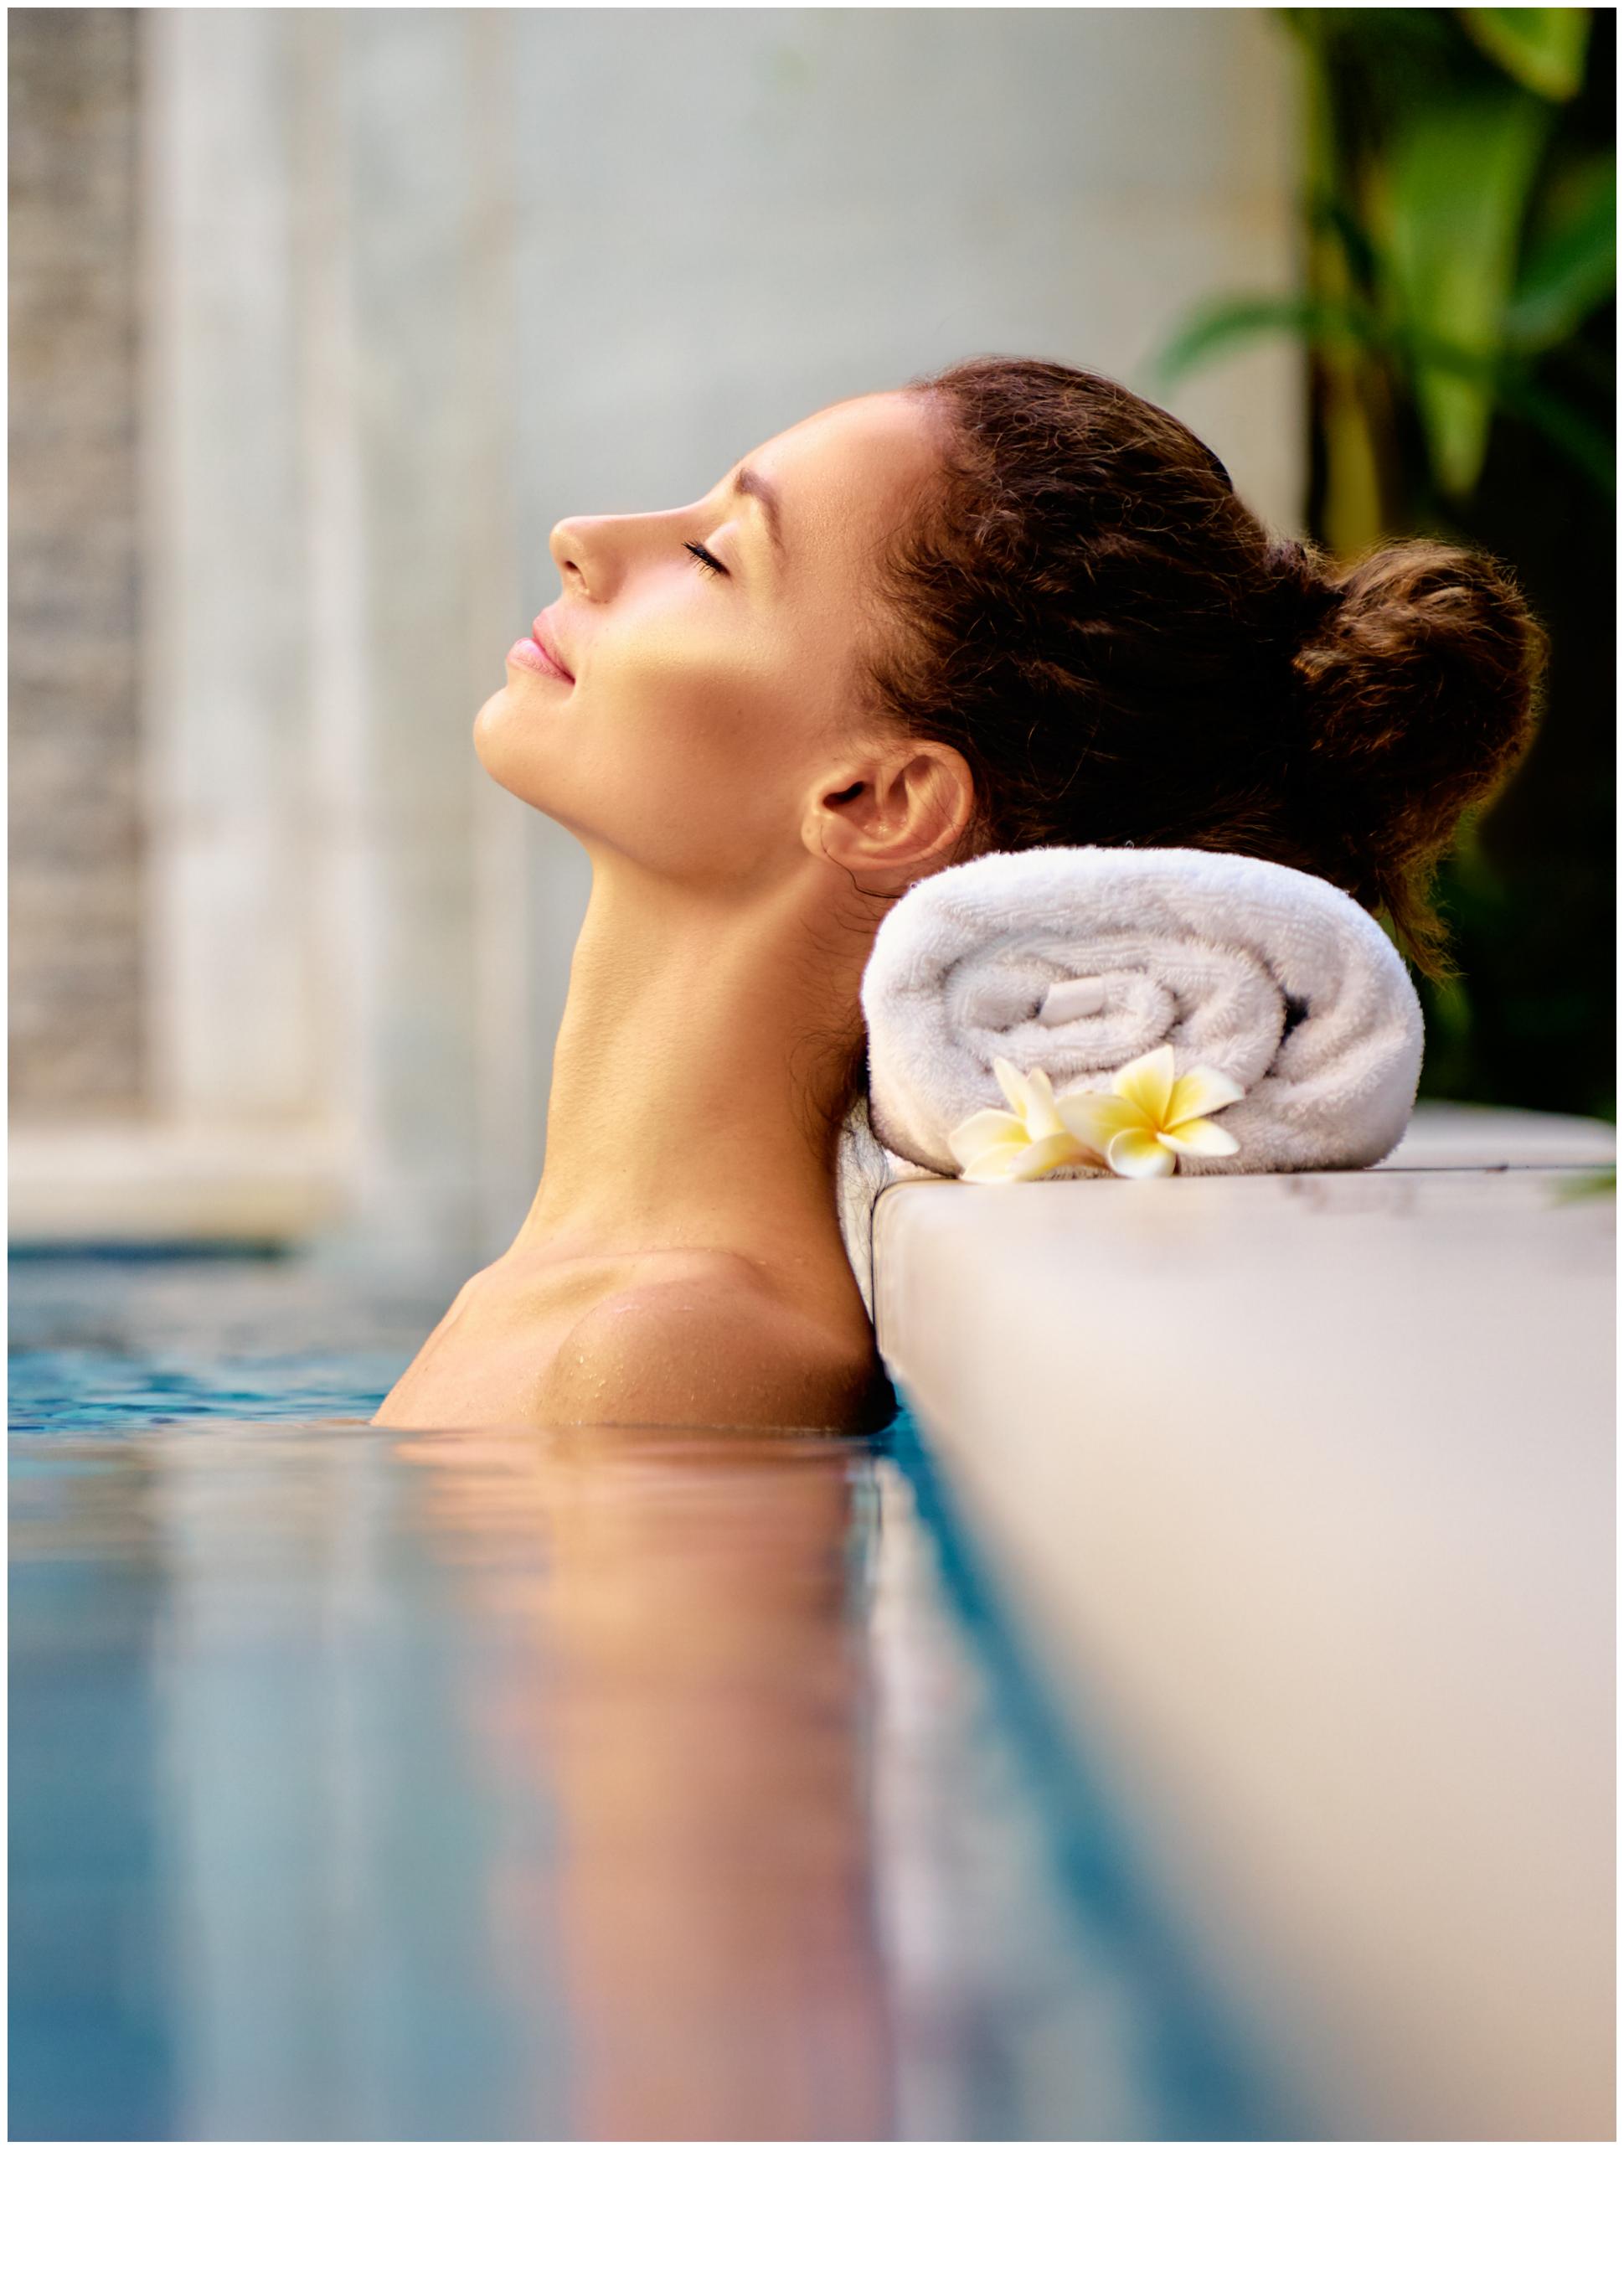

- Hammam is a hydrotherapy treatment with hot steam, which miraculously affects both the mental and physical condition of each person.
- The main distinguishing feature of the Hammam is the highest humidity.
- The temperature in such conditions is felt much stronger than in a dry one.