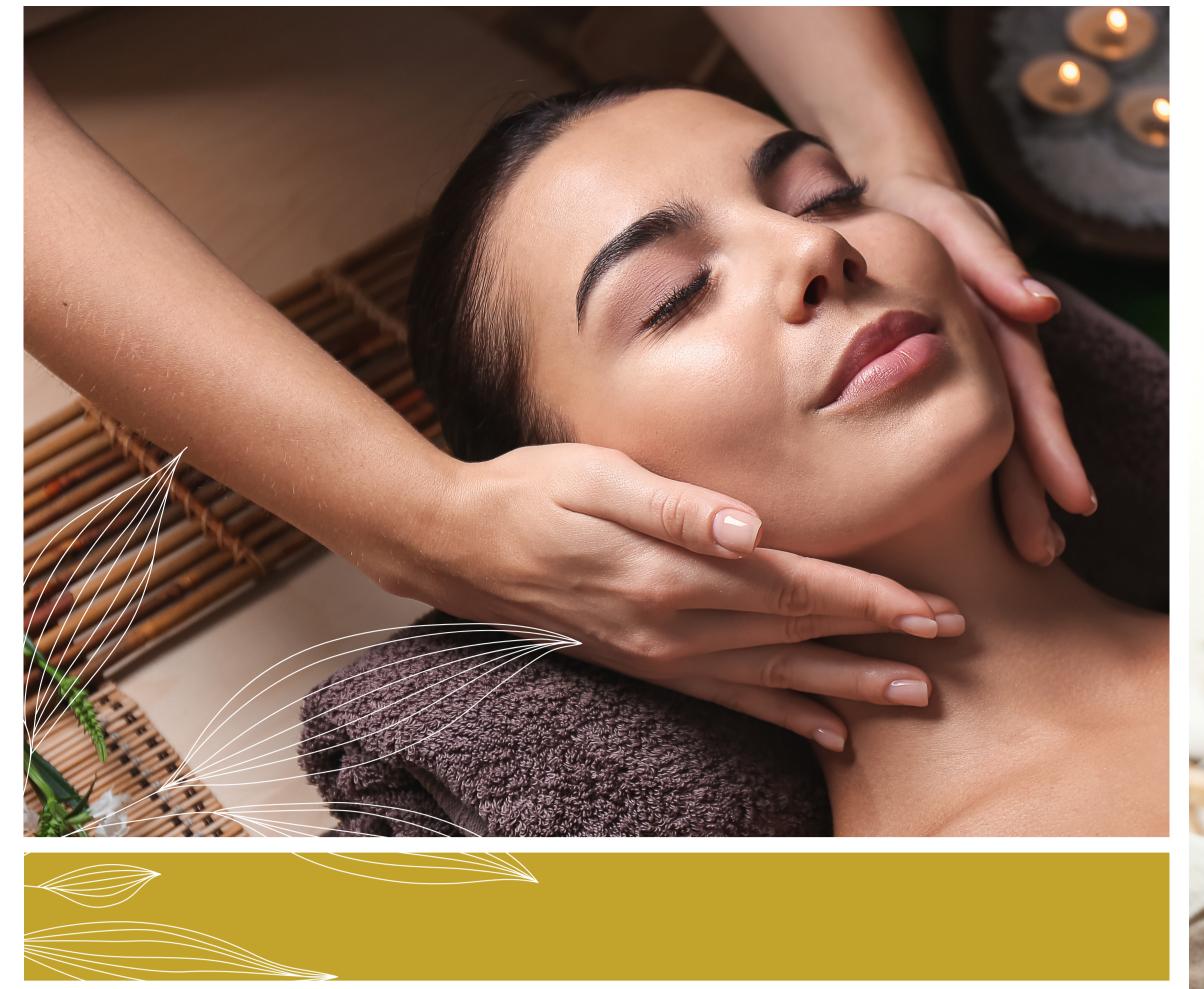

#### Massage Therapy

- · Massage allows your muscles to relax and improves blood flow to the brain.
- If the body is stressed, a massage can reduce tension and motivate deep relaxation.
- Regular massage sessions may ease chronic pain, speed recovery from many sports injuries, supple your muscles, and improve concentration.