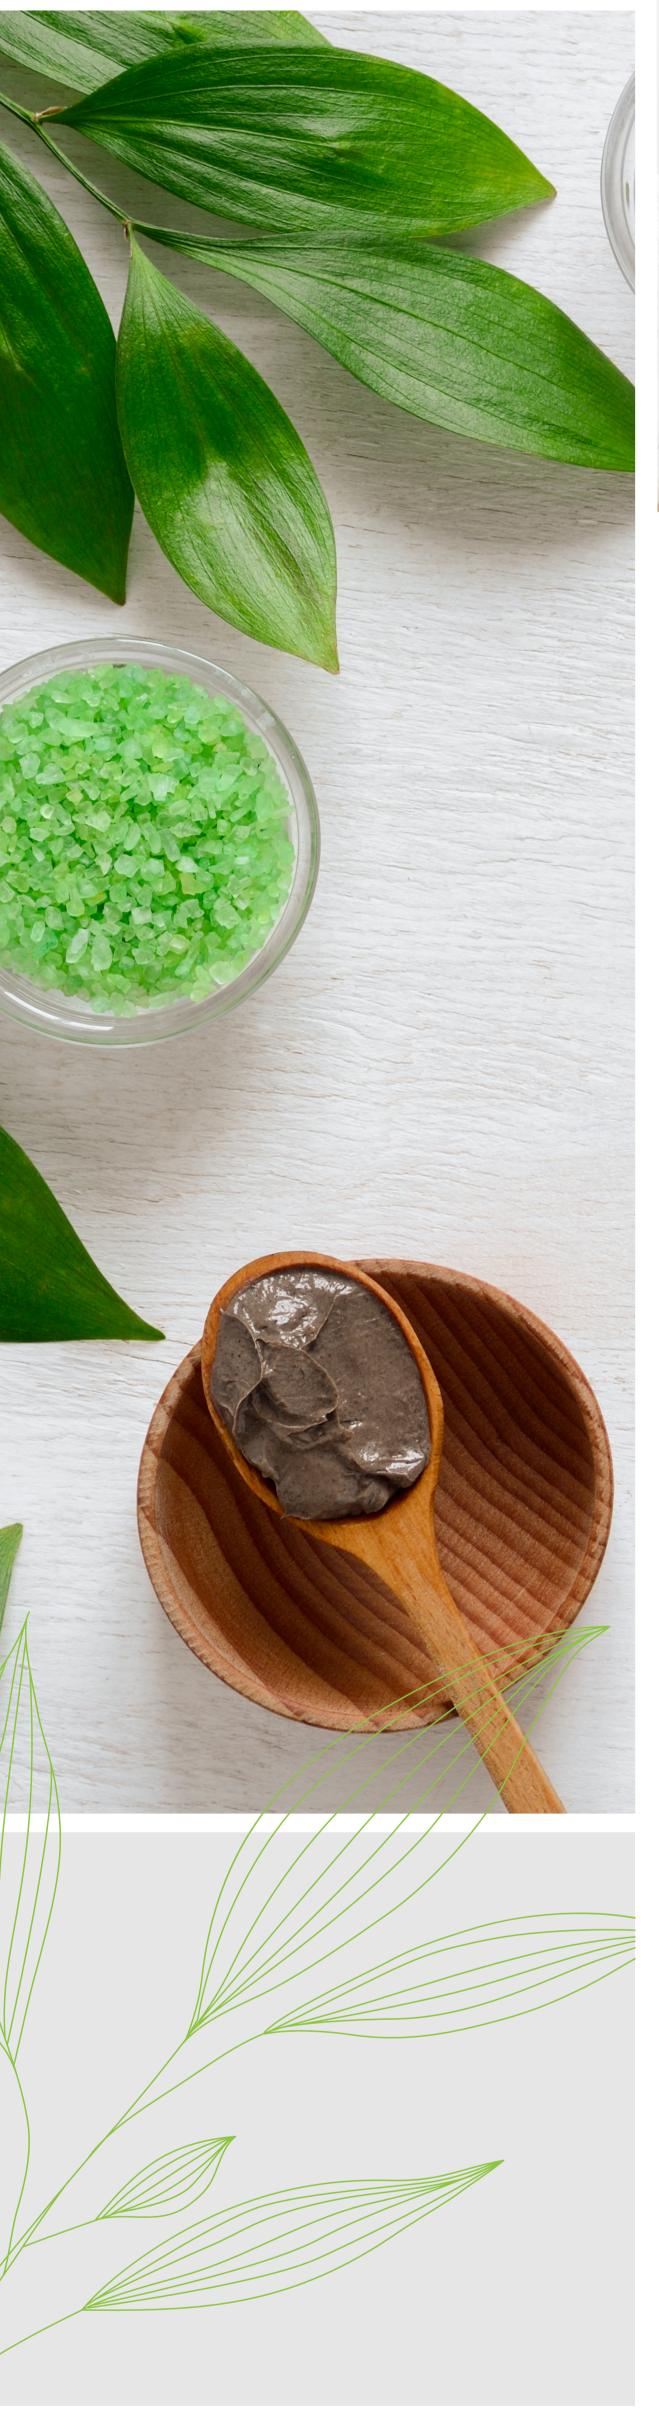

### SPA program Red Sea

EGP 3,000

- Charcoal scrub
- Mud mask
- Steam bath
- Sauna
- · 50 mins massage

SPA program

### Paradise

EGP 3,000

- Rose scrub
- Chocolate or rose mask
- Steam bath
- Sauna
- · 50 mins massage

### Egyptian Hammam

EGP 2,600

- · Egyptian scrub
- Coconut mask
- Peeling
- Steam bath
- Sauna
- · 50 mins massage

## 

EGP 4,800

- Full body sea salt scrub with natural oils
- Natural organic wrap with a detox drainage massage
- Natural facial scrub
- Rose scrub
- · Clay mask
- Steam bath
- Sauna