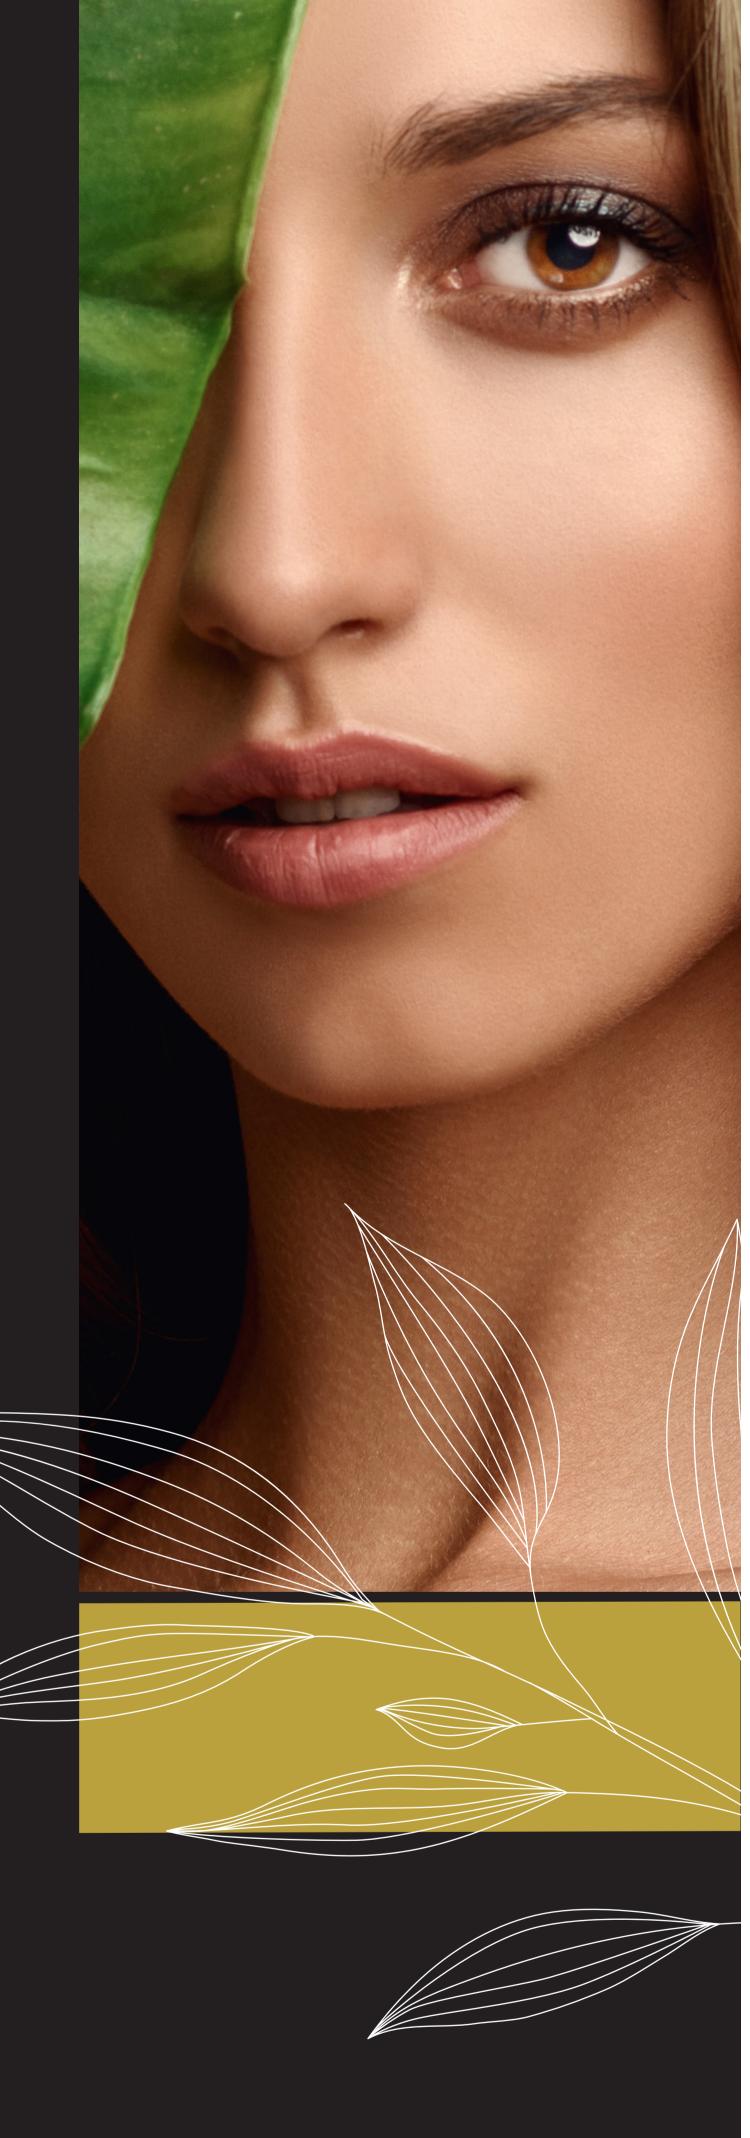

- Hammam is a hydrotherapy treatment with hot steam, which miraculously affects both the mental and physical condition of each person.
- The main distinguishing feature of the Hammam is the highest humidity.
- The temperature in such conditions is felt much stronger than in a dry one.