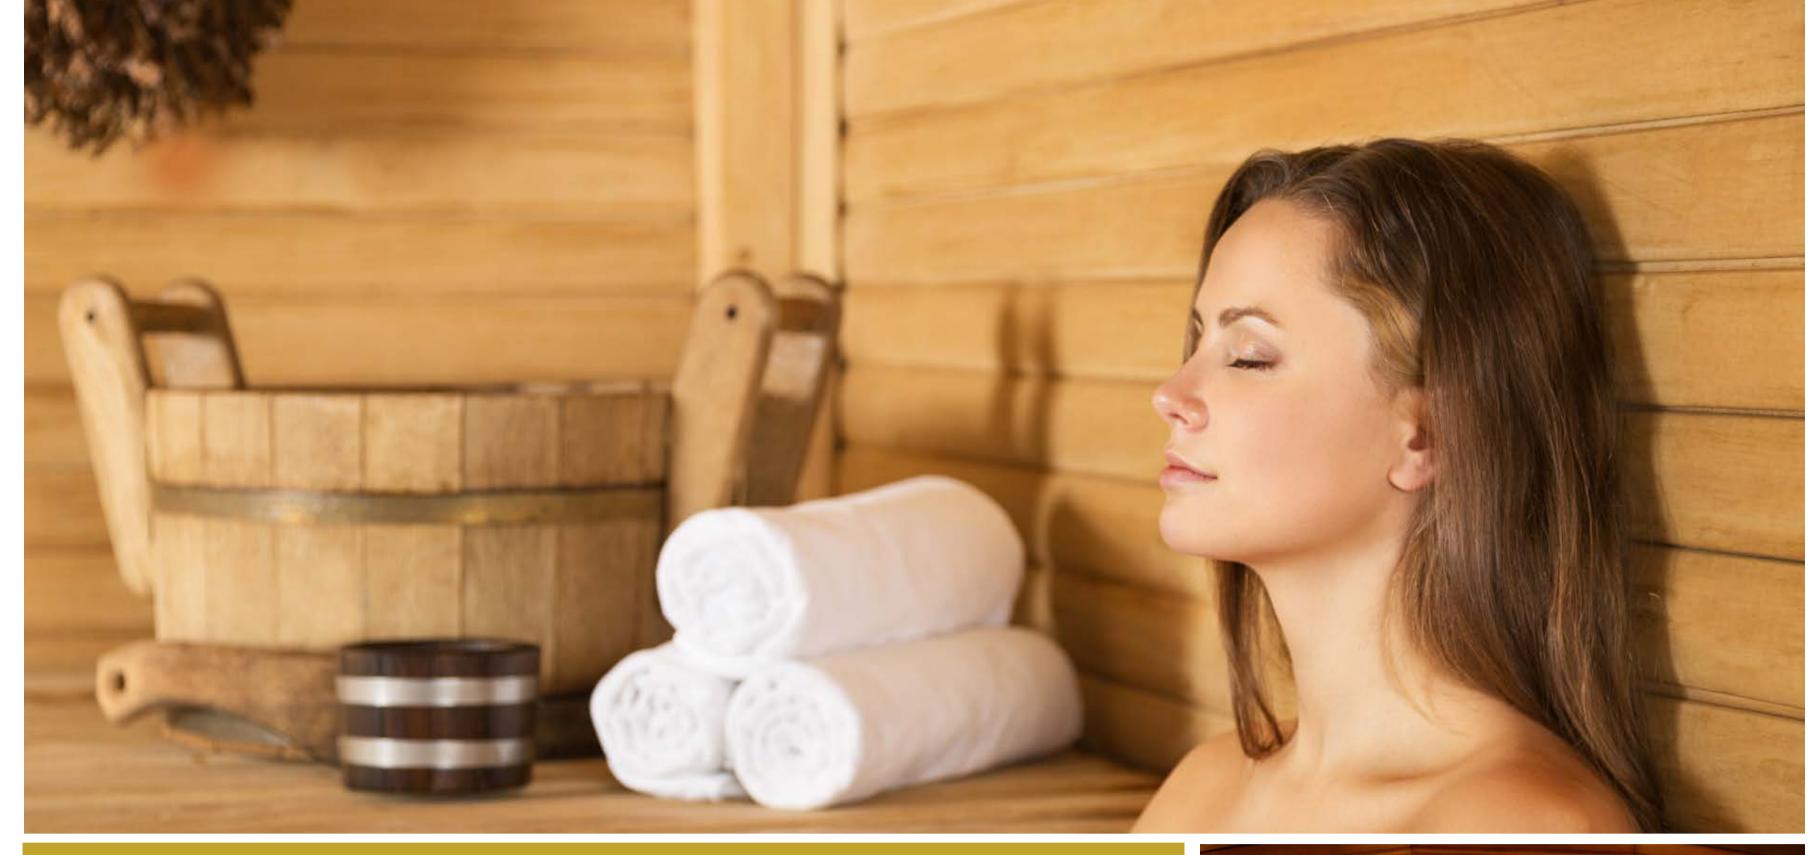

- Hammam is a hydrotherapy treatment with hot steam, which miraculously affects both the mental and physical condition of each person.
- The main distinguishing feature of the Hammam is the highest humidity.
- The temperature in such conditions is felt much stronger than in a dry one.

# Programs

EGP 600

Sauna & Steam & Jacuzzi

EGP 400 Sauna & Steam

Sauna or Steam or Jacuzzi